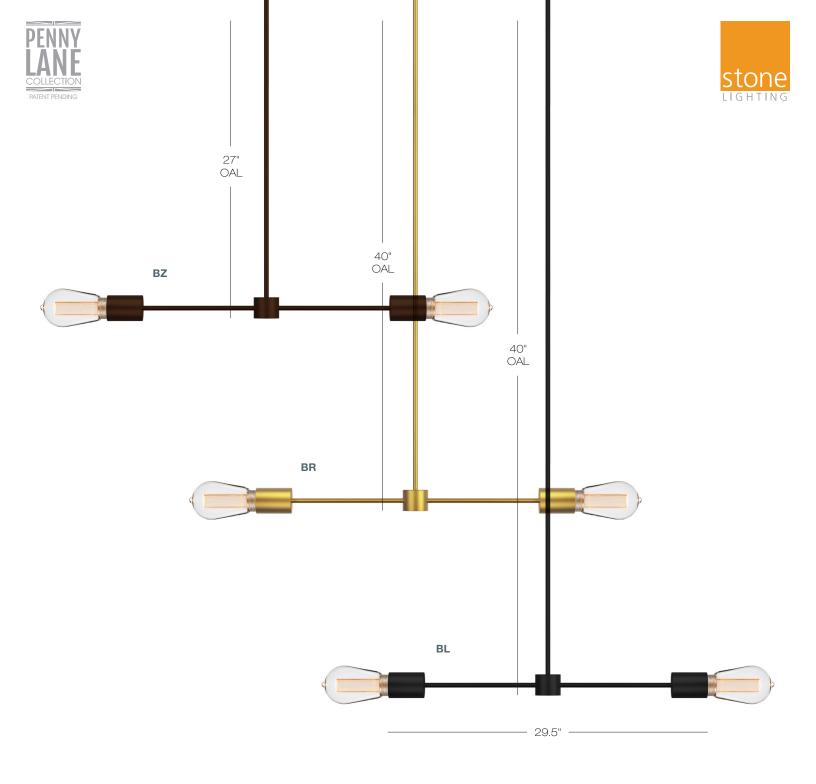

## **Bodie Suspension**

A simple horizontal bar with LED Bulbs from Penny Lane Collection.

Brass, Bronze or Black finish hardware.

Standard Stem length is 37". Overall Height is 40". Bronze finish Stem length is 24". Overall Height is 27".

For custom stems lengths, please consult factory.

MB6 Lamp not included. 120V Input Voltage.

Limited quantity, ask for details.

MB6 Medium Base

Incandescent 60W, 120V, E26 **ST64** LED Vintage Edison, COB 3.5W, **90 CRI**, 120 Lumens, 2000K (AM), 2200K (CR), E26

Finish Lamp Bulb Color BZ **ST64 CR BL** black **AM** amber **BR** brass **CR** clear **BZ** bronze